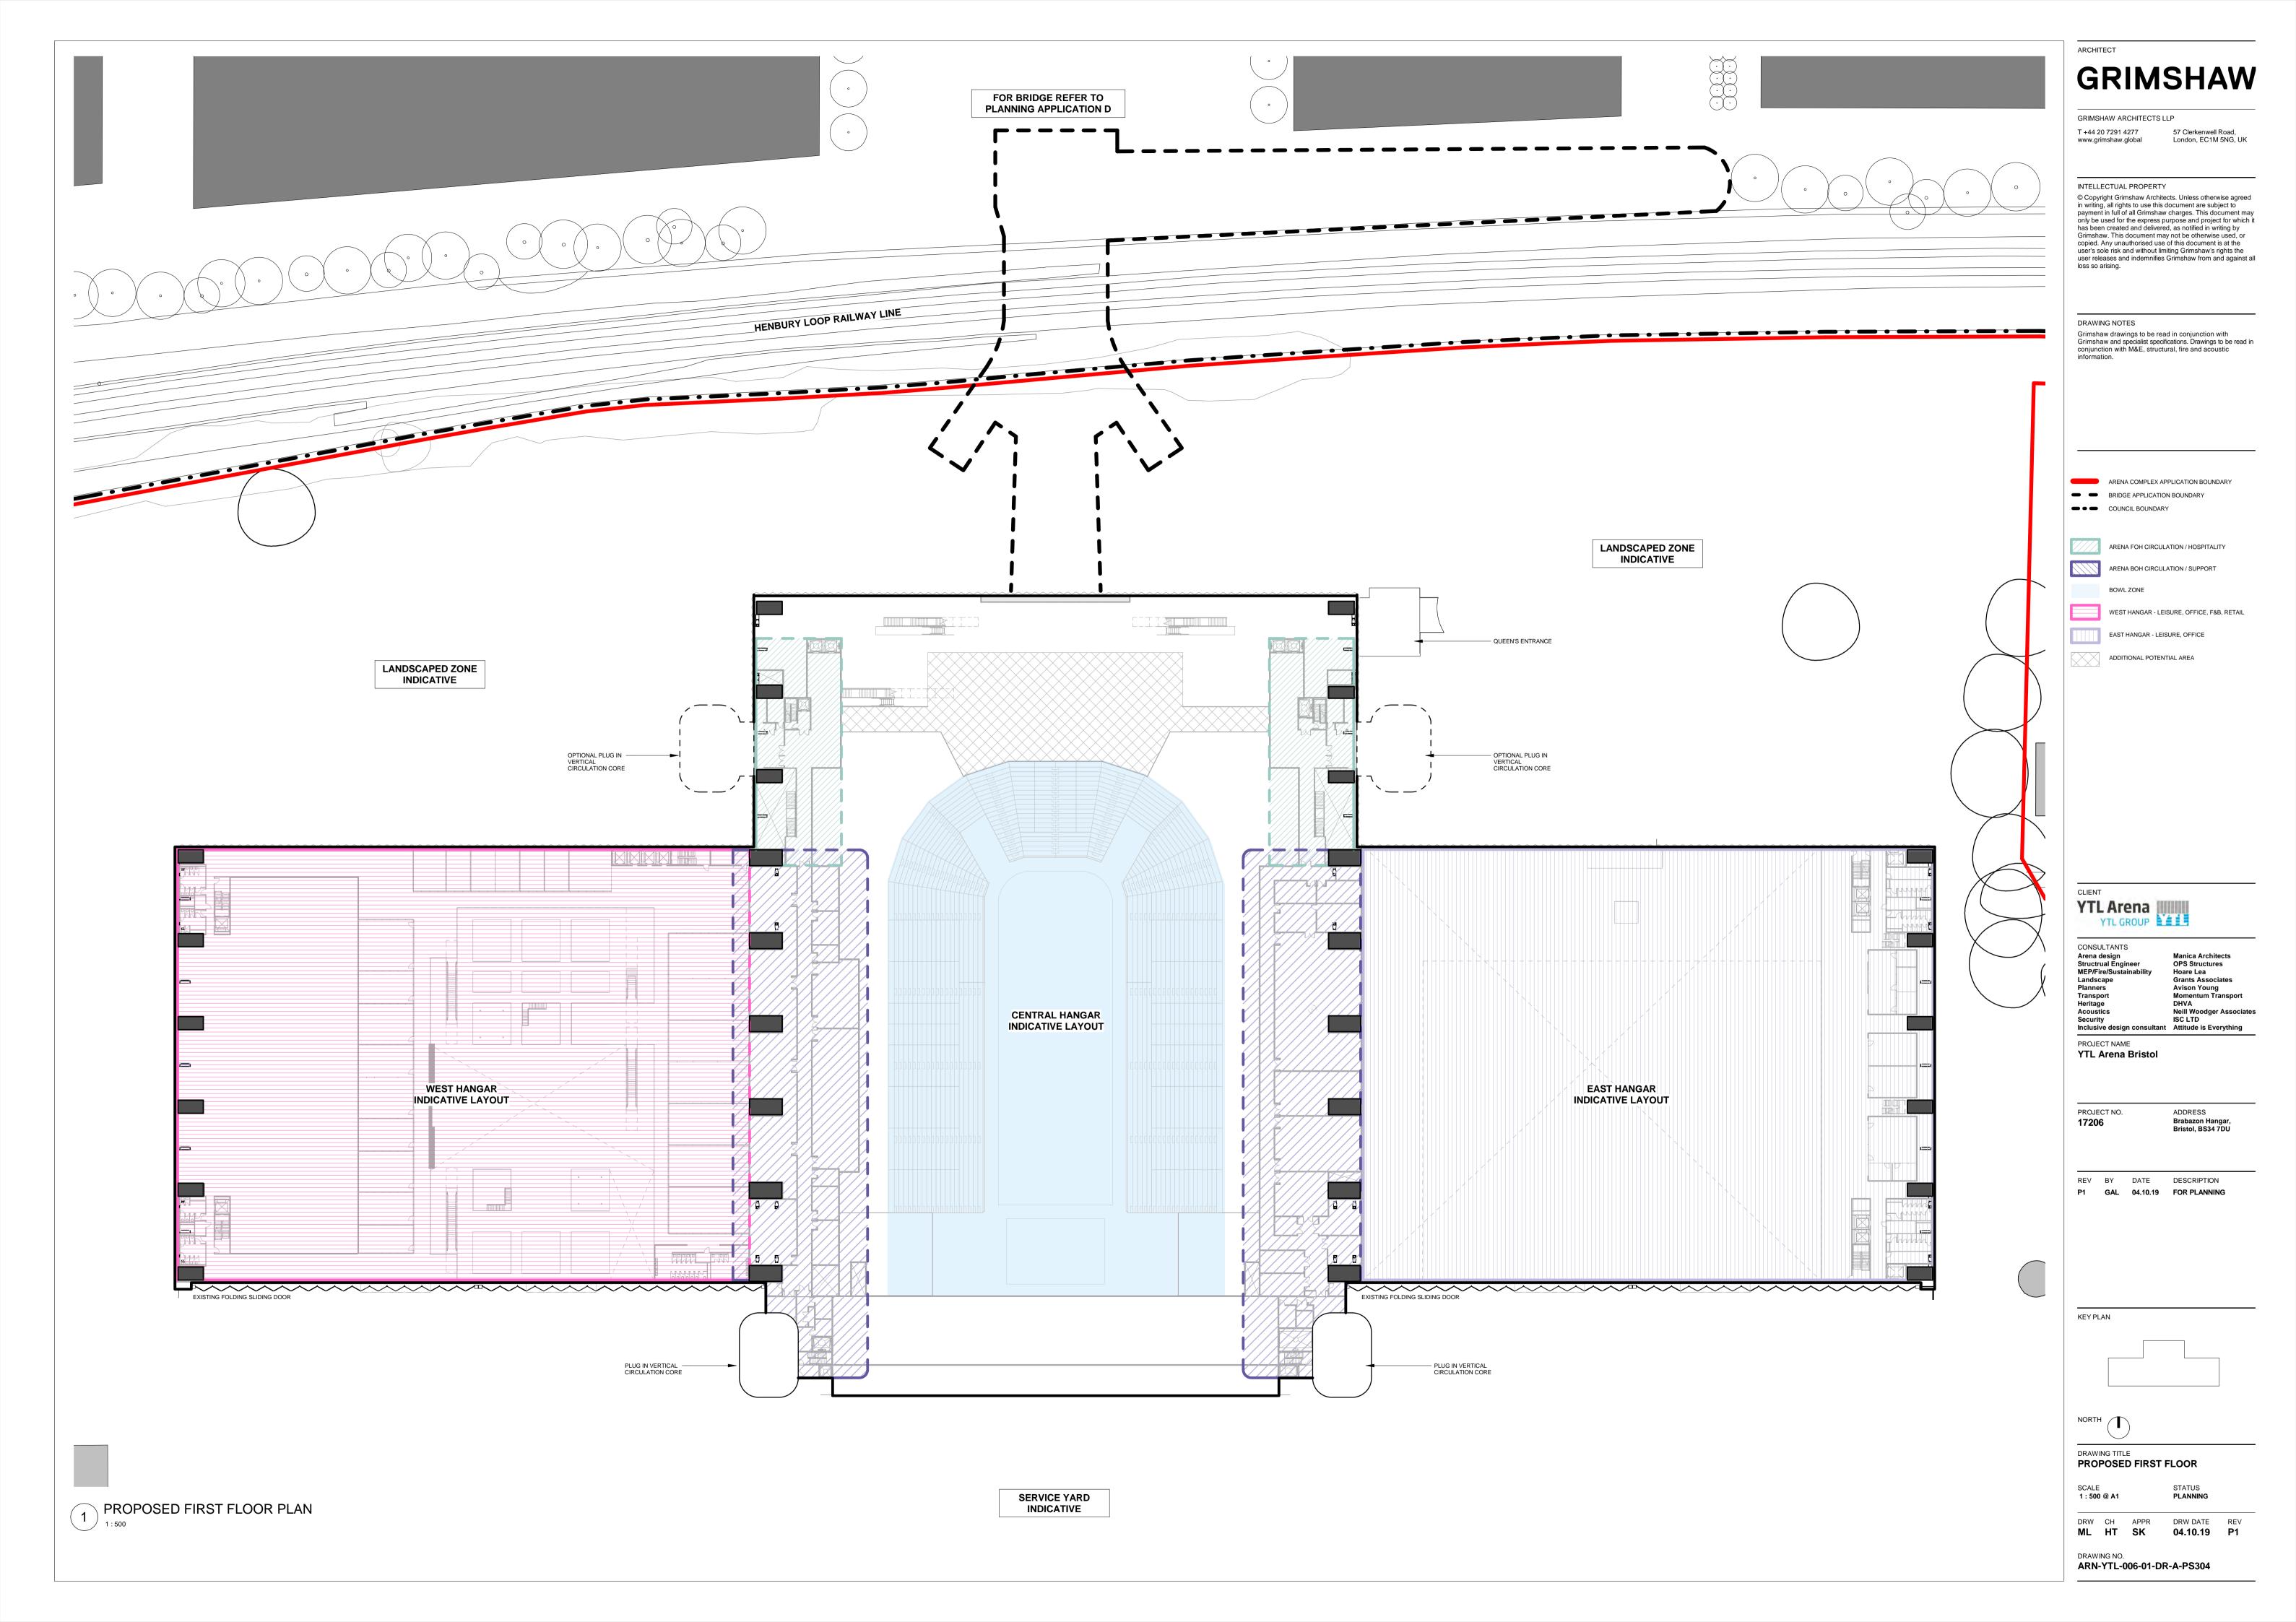

### 1. Arnold Laver Brabazon Hanger & Surrounding Land (Arena Site)

- 1. Application A Ownership Boundary
- 2. Application A Boundary
- 3. Existing Hangars Site Plan
- 4. Existing Site Plan
- 5. Existing Ground Floor
- 6. Demolition Site Plan
- 7. Proposed Land Use Parameter Plan
- 8. Proposed Indicative Site Plan
- 9. Proposed Ground Floor
- 10. Proposed First Floor
- 11. Proposed Second Floor
- 12. Proposed Third Floor
- 13. Proposed Fourth Floor
- 14. Proposed Fifth Floor
- 15. Proposed Hangar Elevations