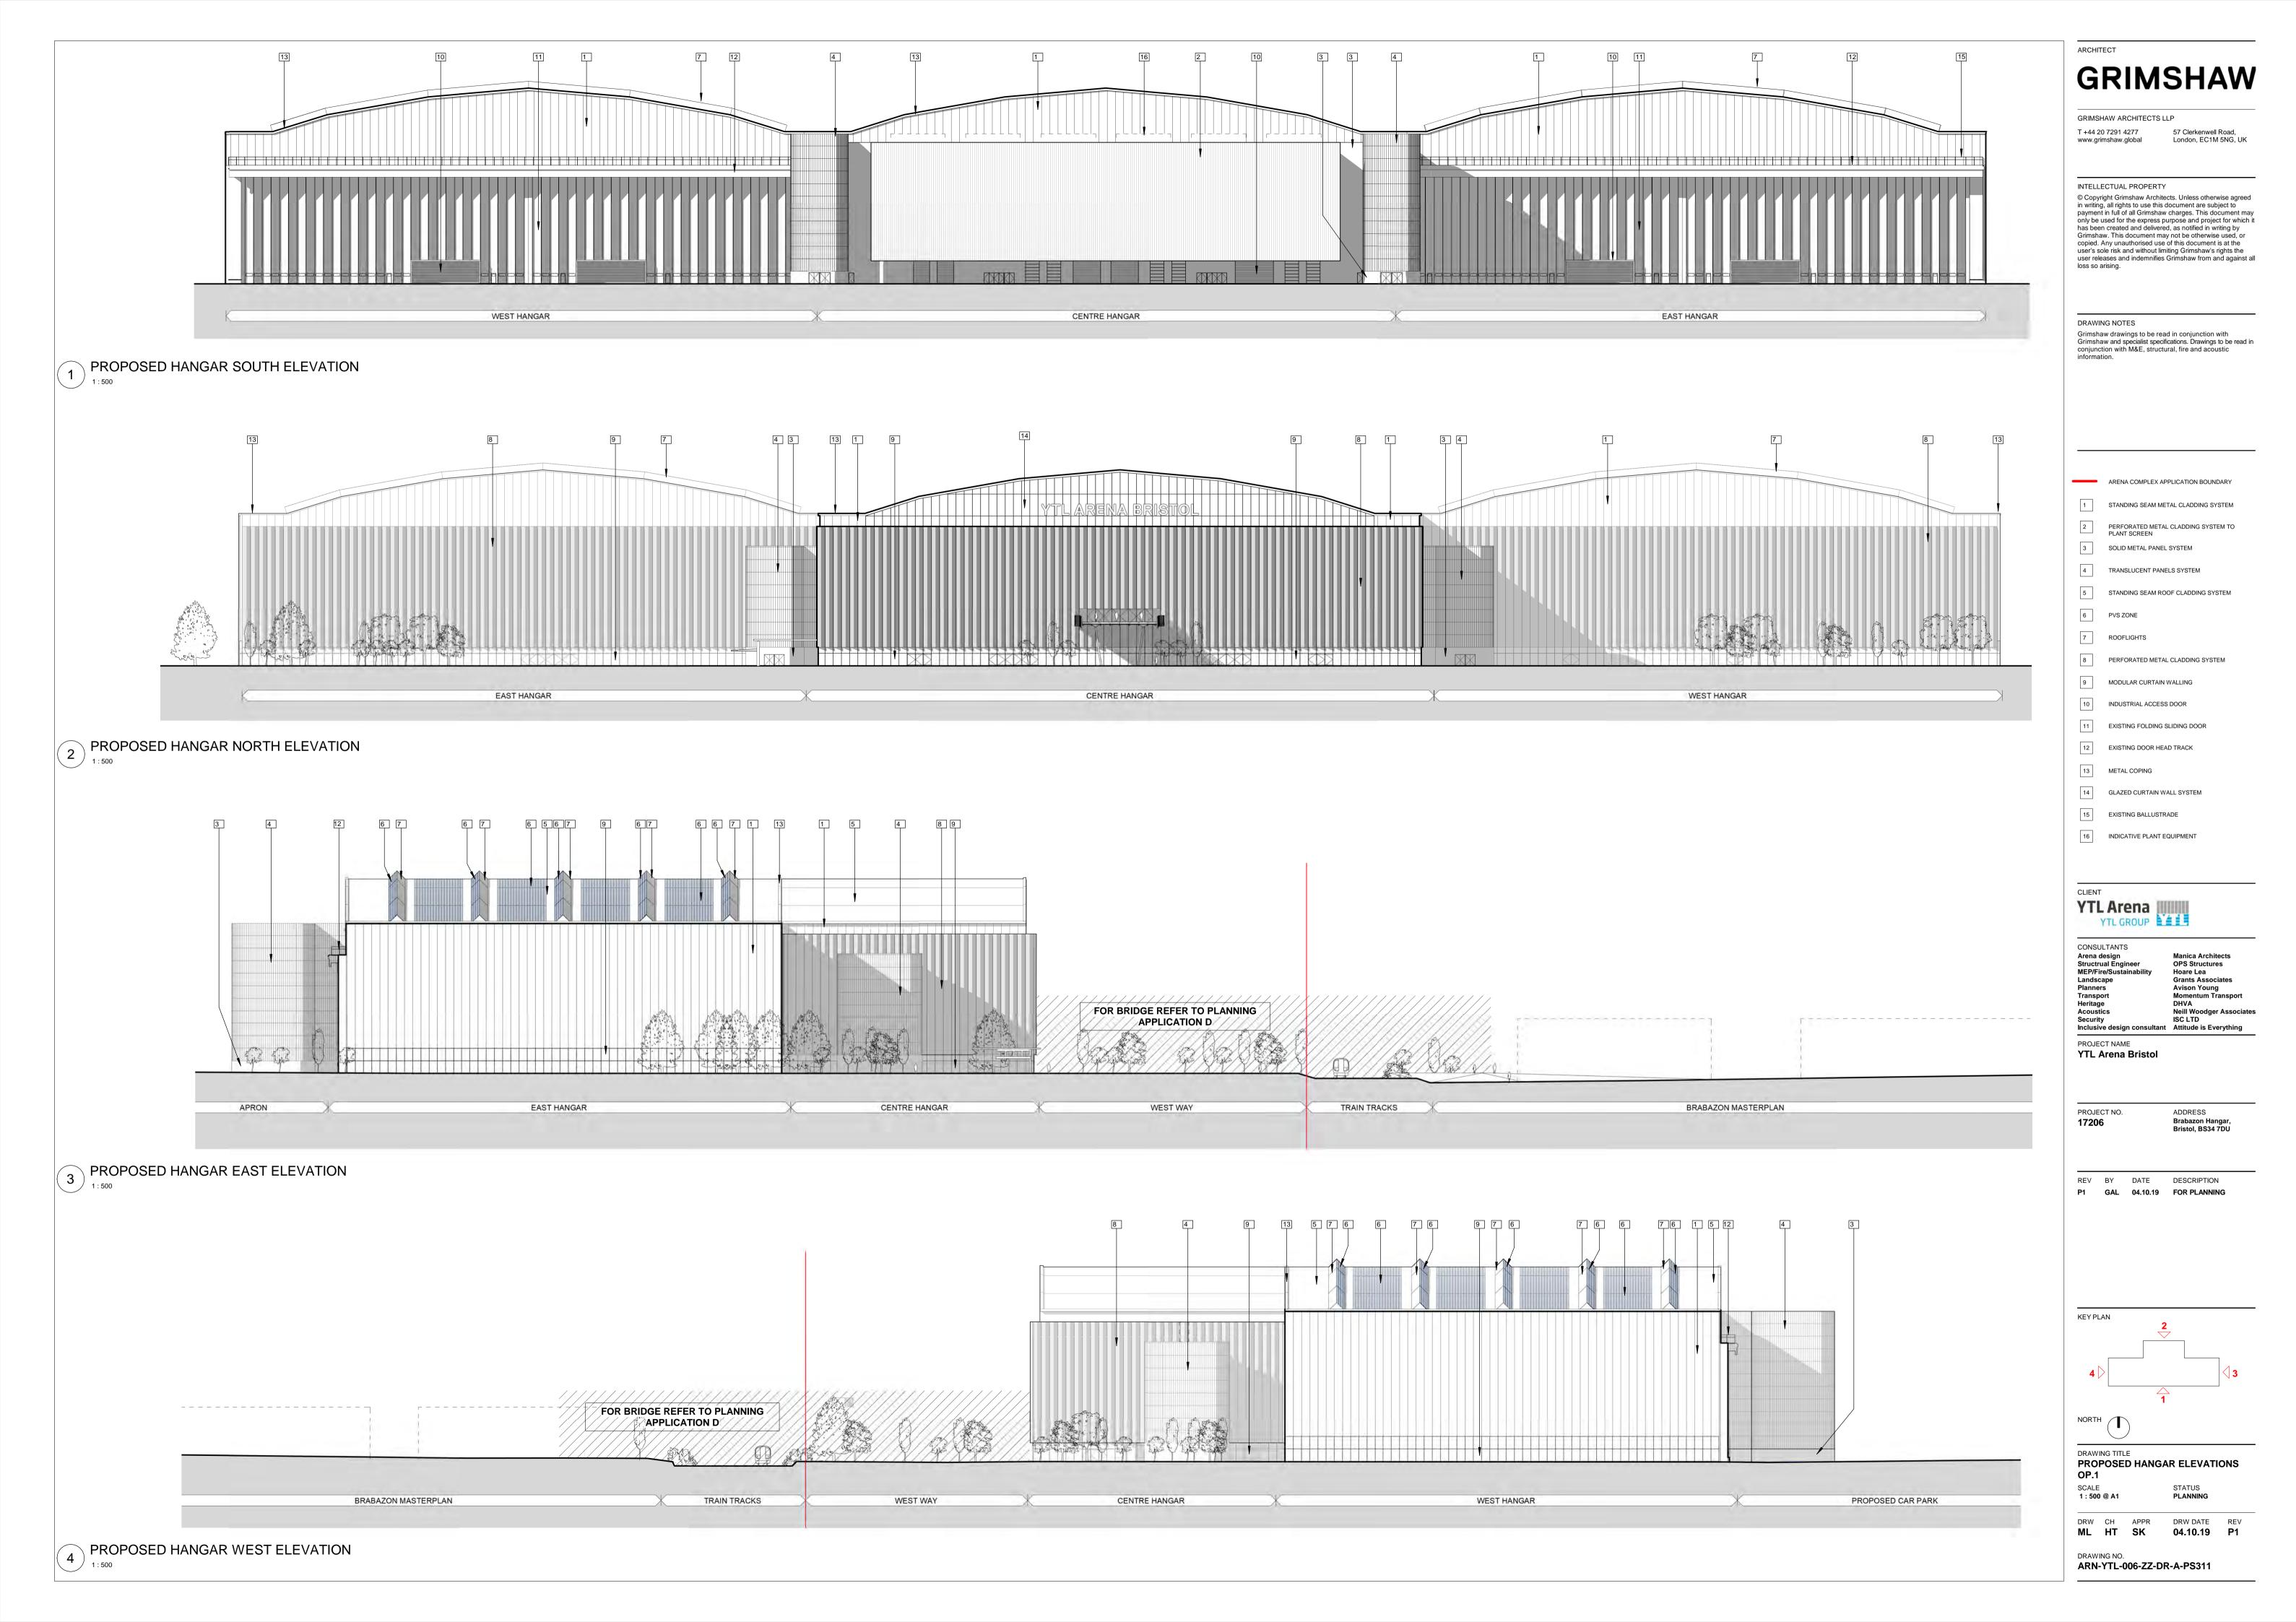

### 1. Arnold Laver Brabazon Hanger & Surrounding Land (Arena Site)

- 1. Application A Ownership Boundary
- 2. Application A Boundary
- 3. Existing Hangars Site Plan
- 4. Existing Site Plan
- 5. Existing Ground Floor
- 6. Demolition Site Plan
- 7. Proposed Land Use Parameter Plan
- 8. Proposed Indicative Site Plan
- 9. Proposed Ground Floor
- 10. Proposed First Floor
- 11. Proposed Second Floor
- 12. Proposed Third Floor
- 13. Proposed Fourth Floor
- 14. Proposed Fifth Floor
- 15. Proposed Hangar Elevations