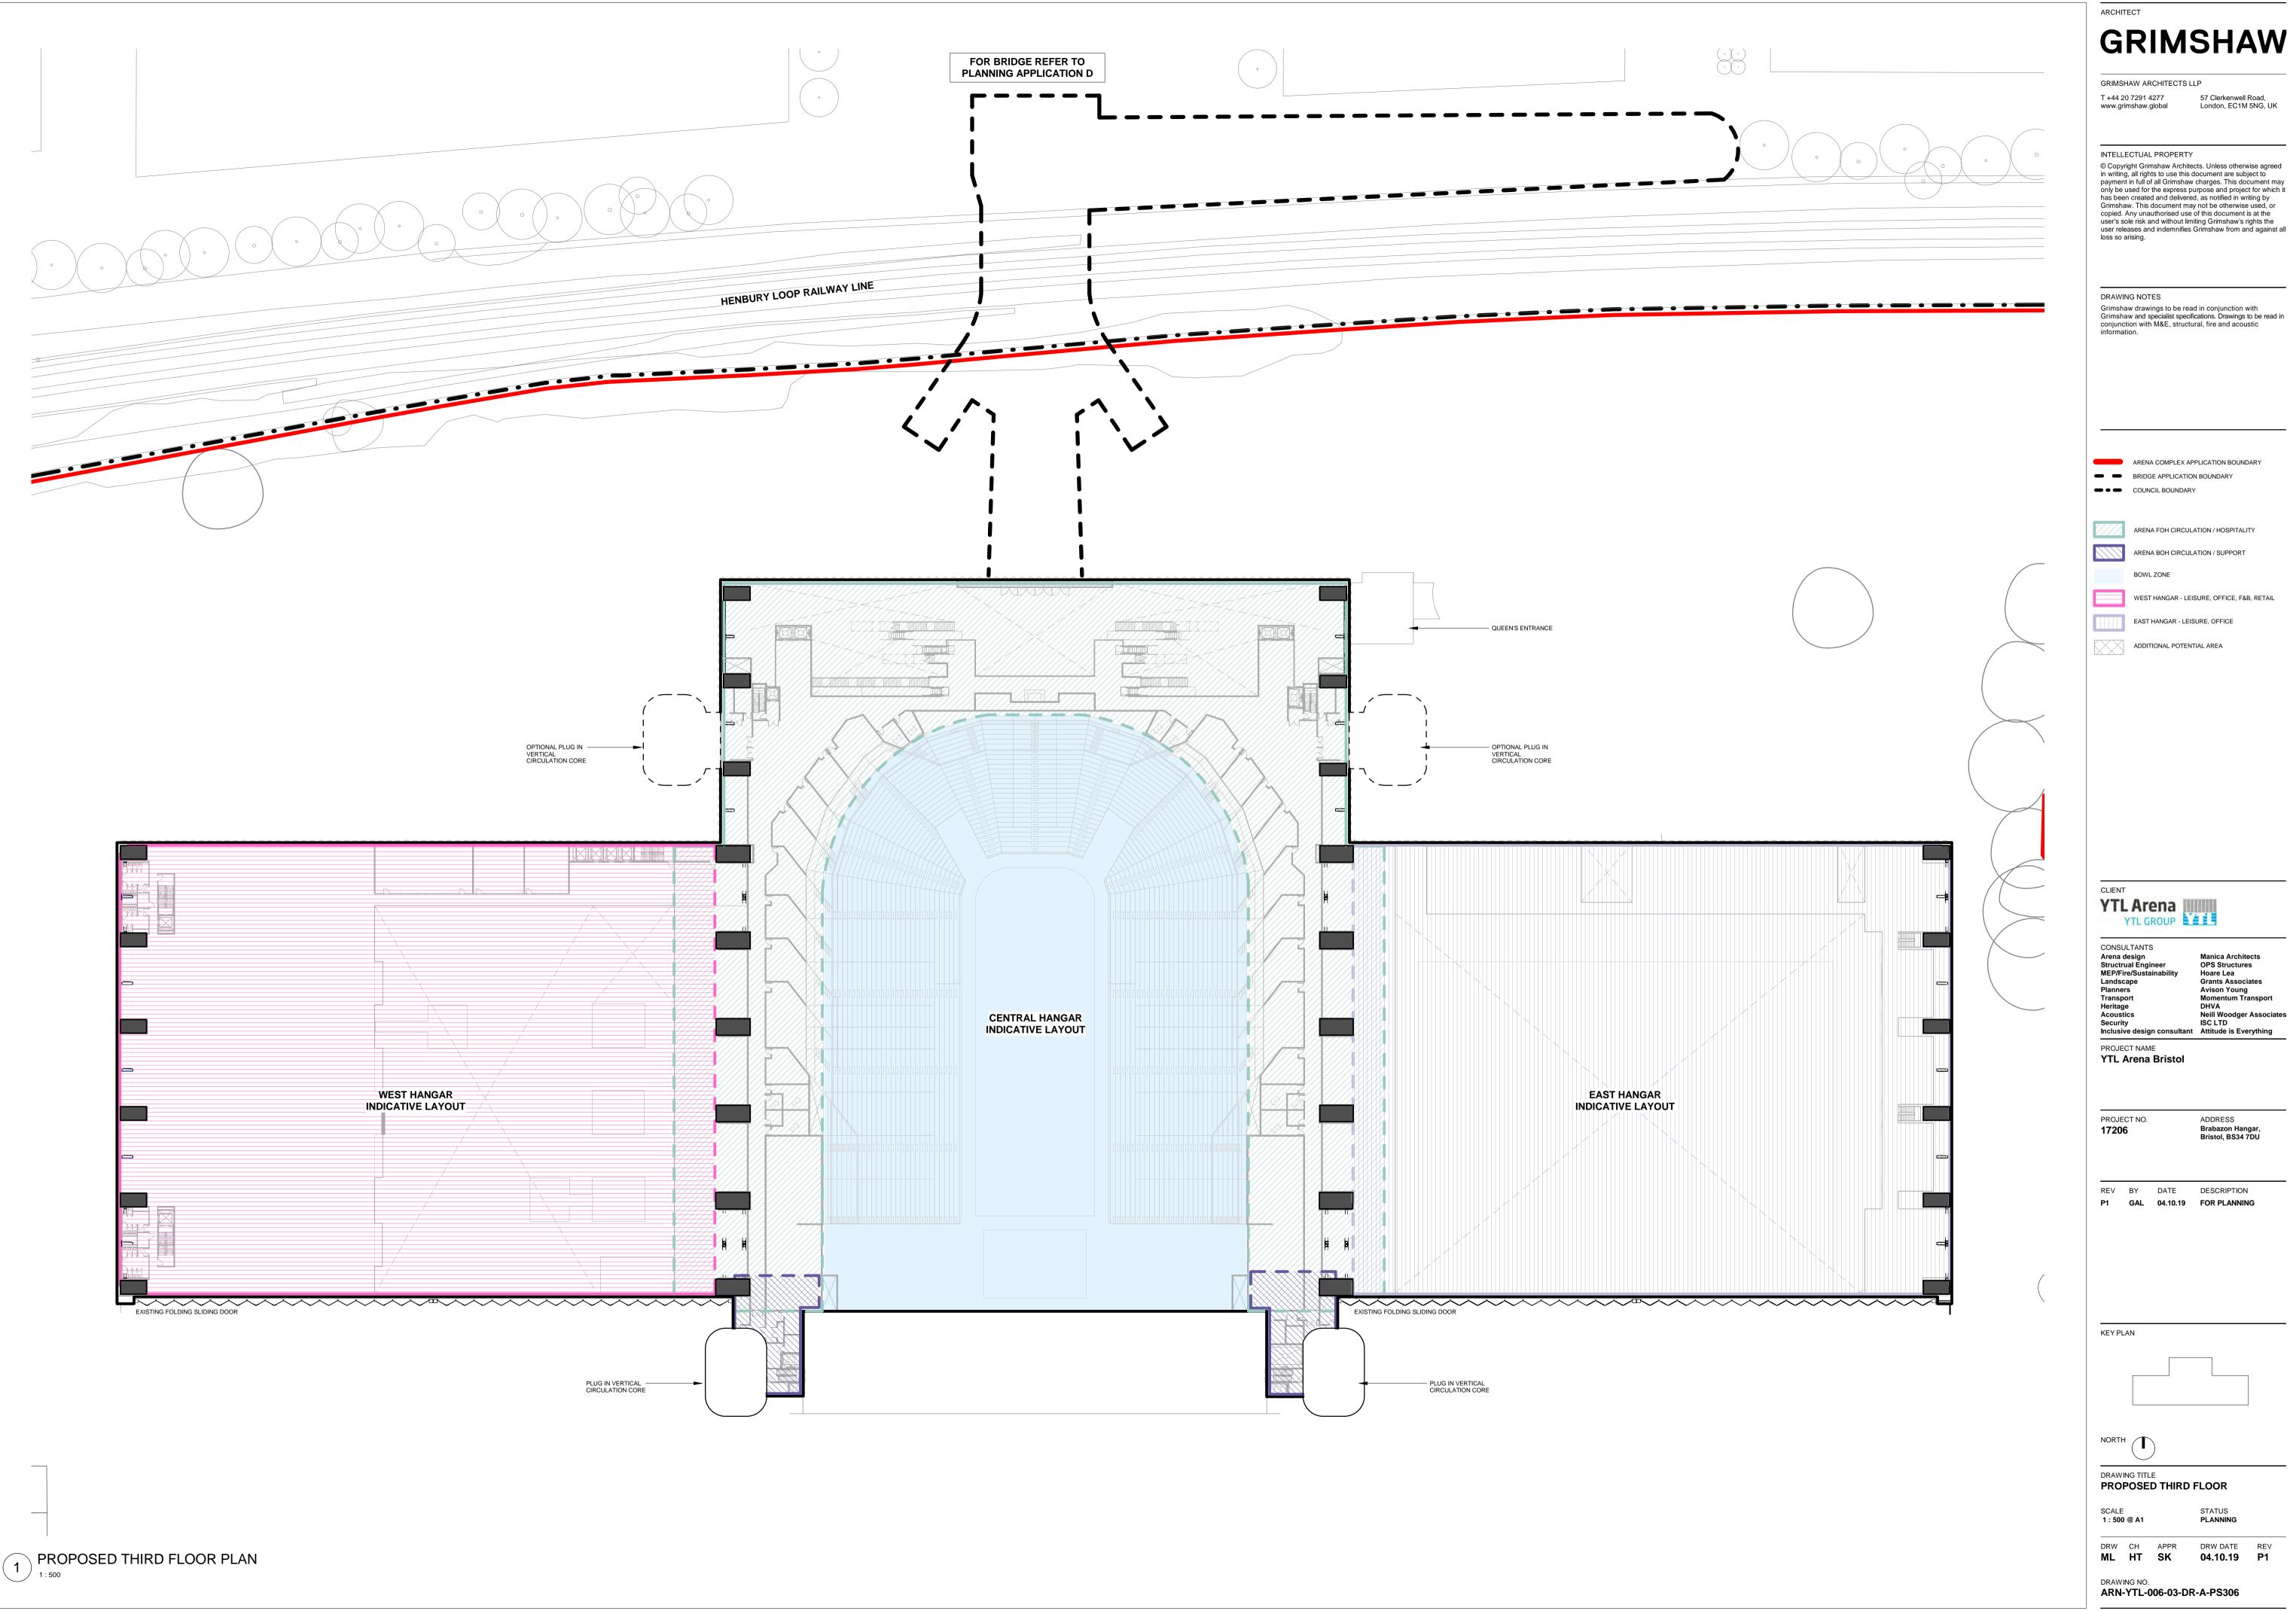

### 1. Arnold Laver Brabazon Hanger & Surrounding Land (Arena Site)

- 1. Application A Ownership Boundary
- 2. Application A Boundary
- 3. Existing Hangars Site Plan
- 4. Existing Site Plan
- 5. Existing Ground Floor
- 6. Demolition Site Plan
- 7. Proposed Land Use Parameter Plan
- 8. Proposed Indicative Site Plan
- 9. Proposed Ground Floor
- 10. Proposed First Floor
- 11. Proposed Second Floor
- 12. Proposed Third Floor
- 13. Proposed Fourth Floor
- 14. Proposed Fifth Floor
- 15. Proposed Hangar Elevations