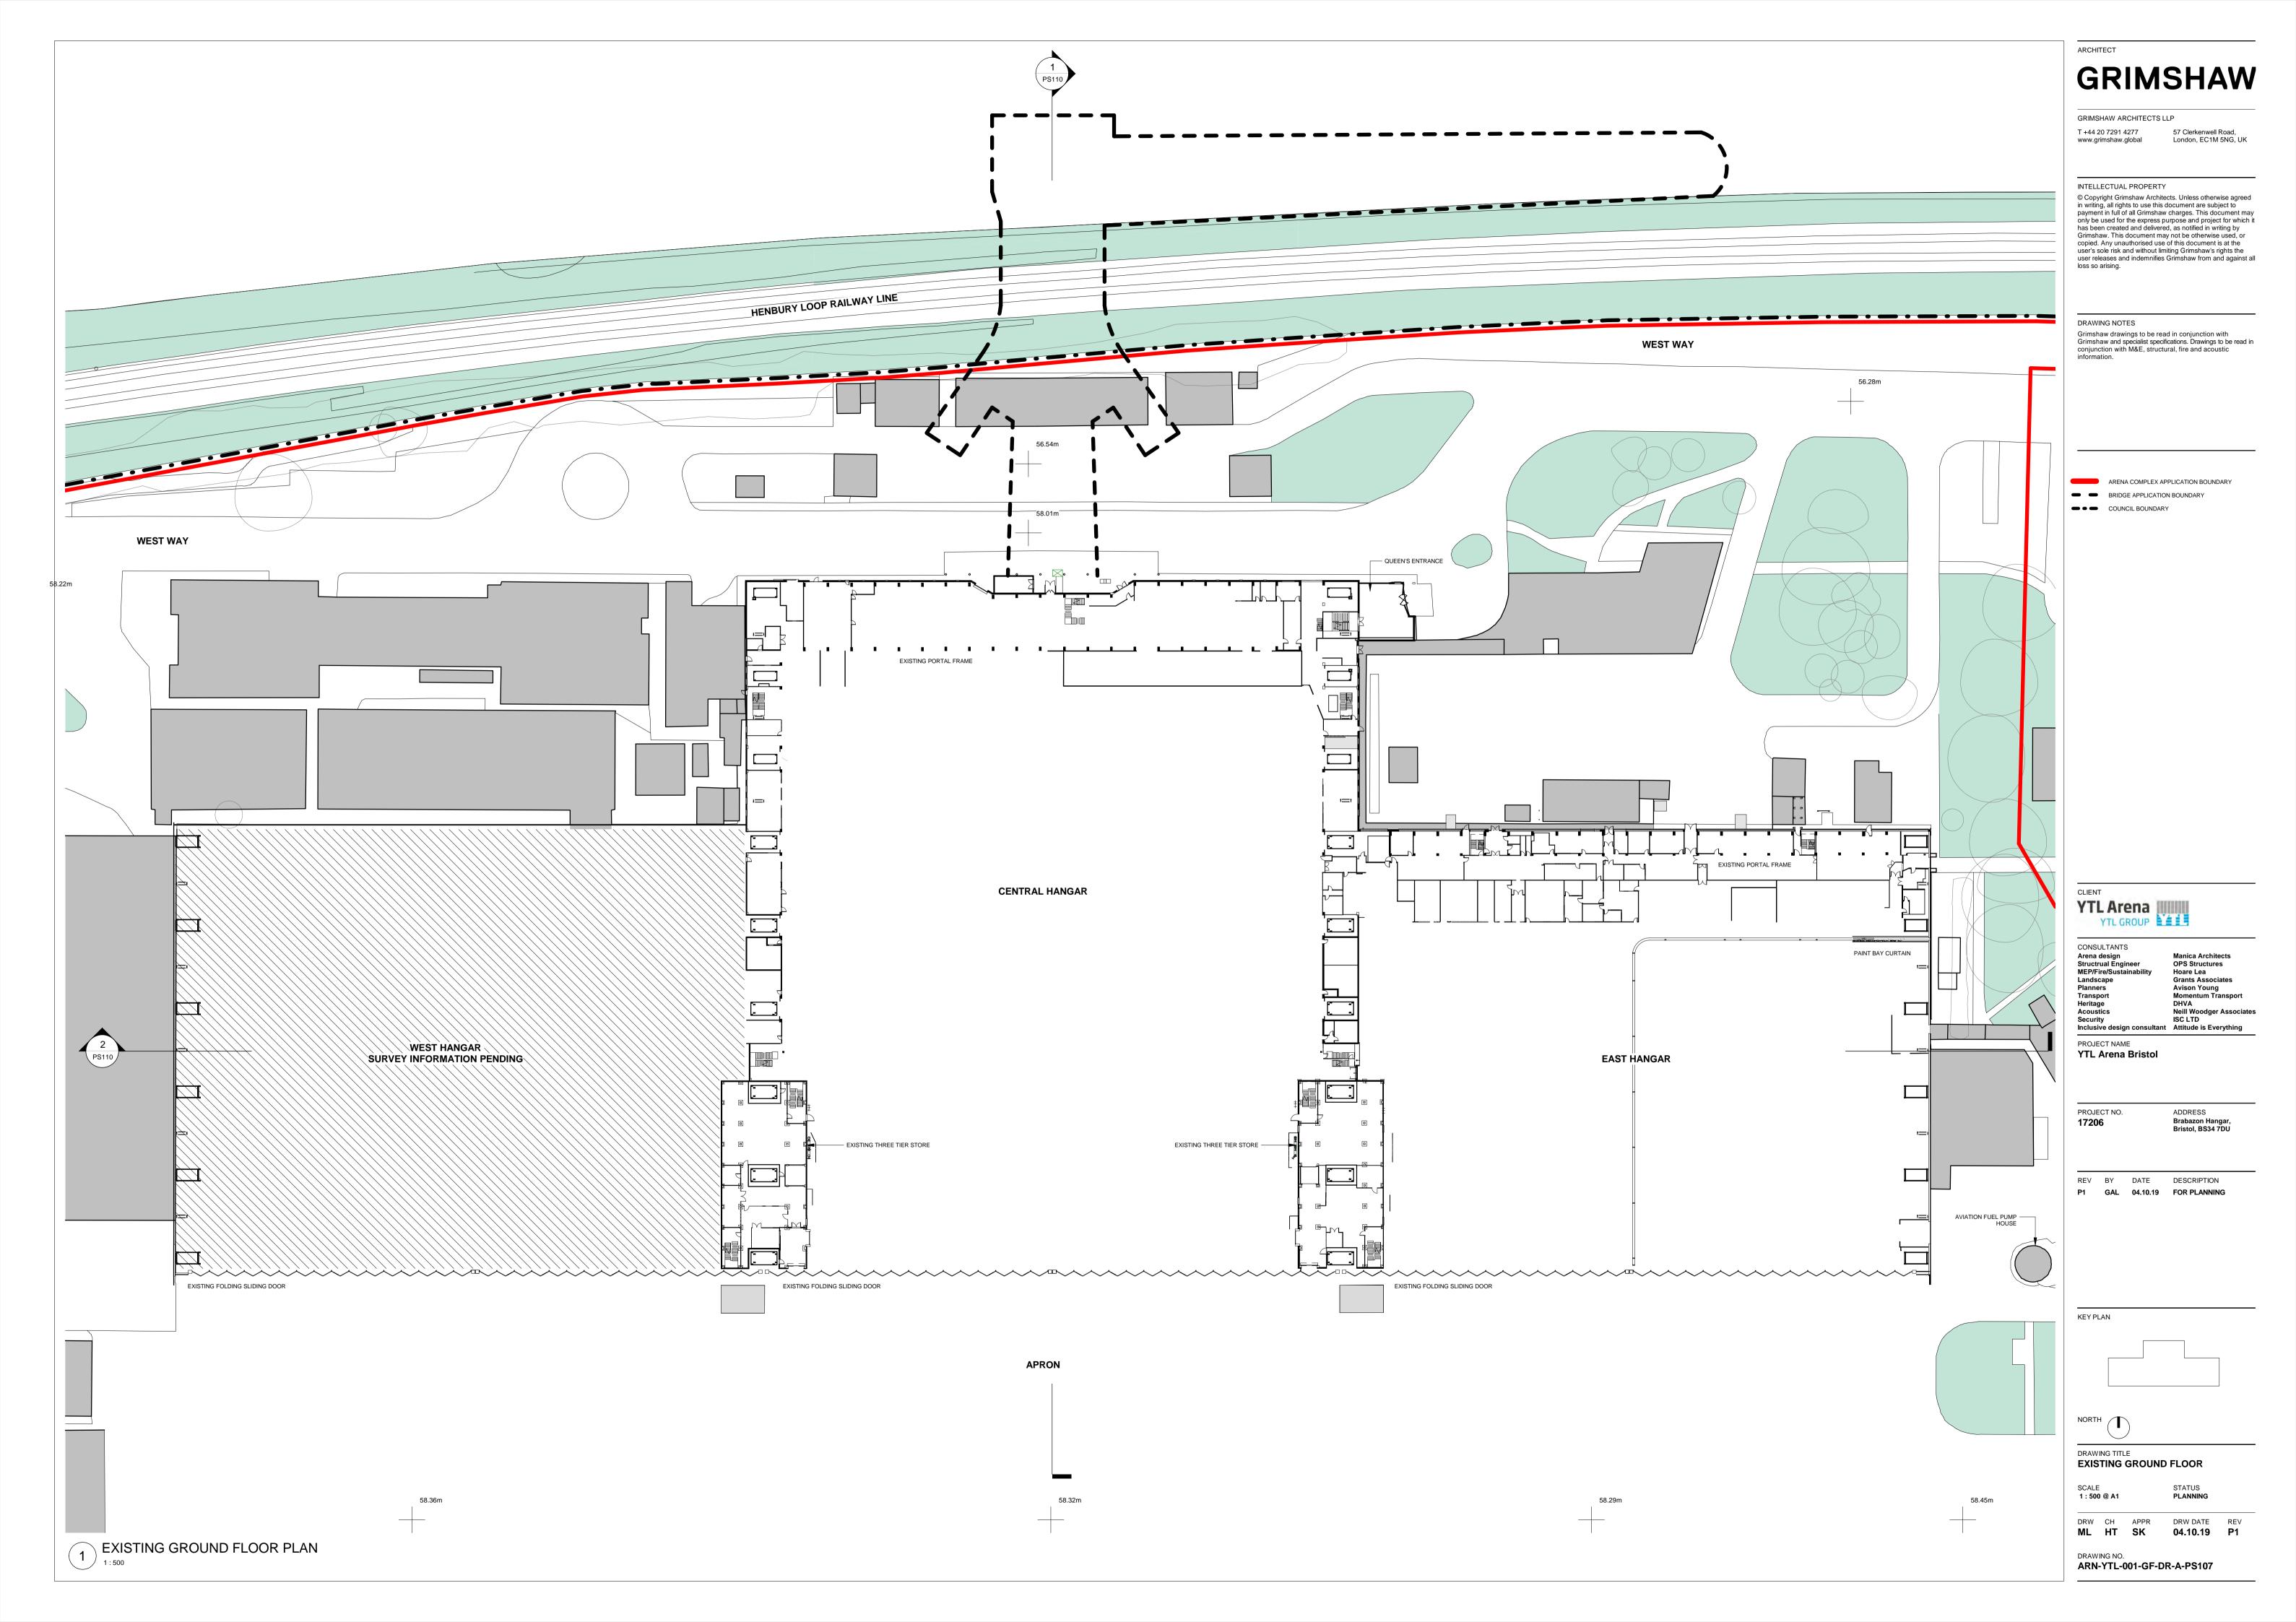

NORTH (

DRAWING TITLE
EXISTING HANGARS SITE PLAN

SCALE 1:1500 @ A1 STATUS **PLANNING** 

DRW CH APPR DRW DATE REV
ML HT SK 15.11.19 P1

DRAWING NO.
ARN-YTL-001-XX-DR-A-PS005

ARENA COMPLEX APPLICATION BOUNDARY