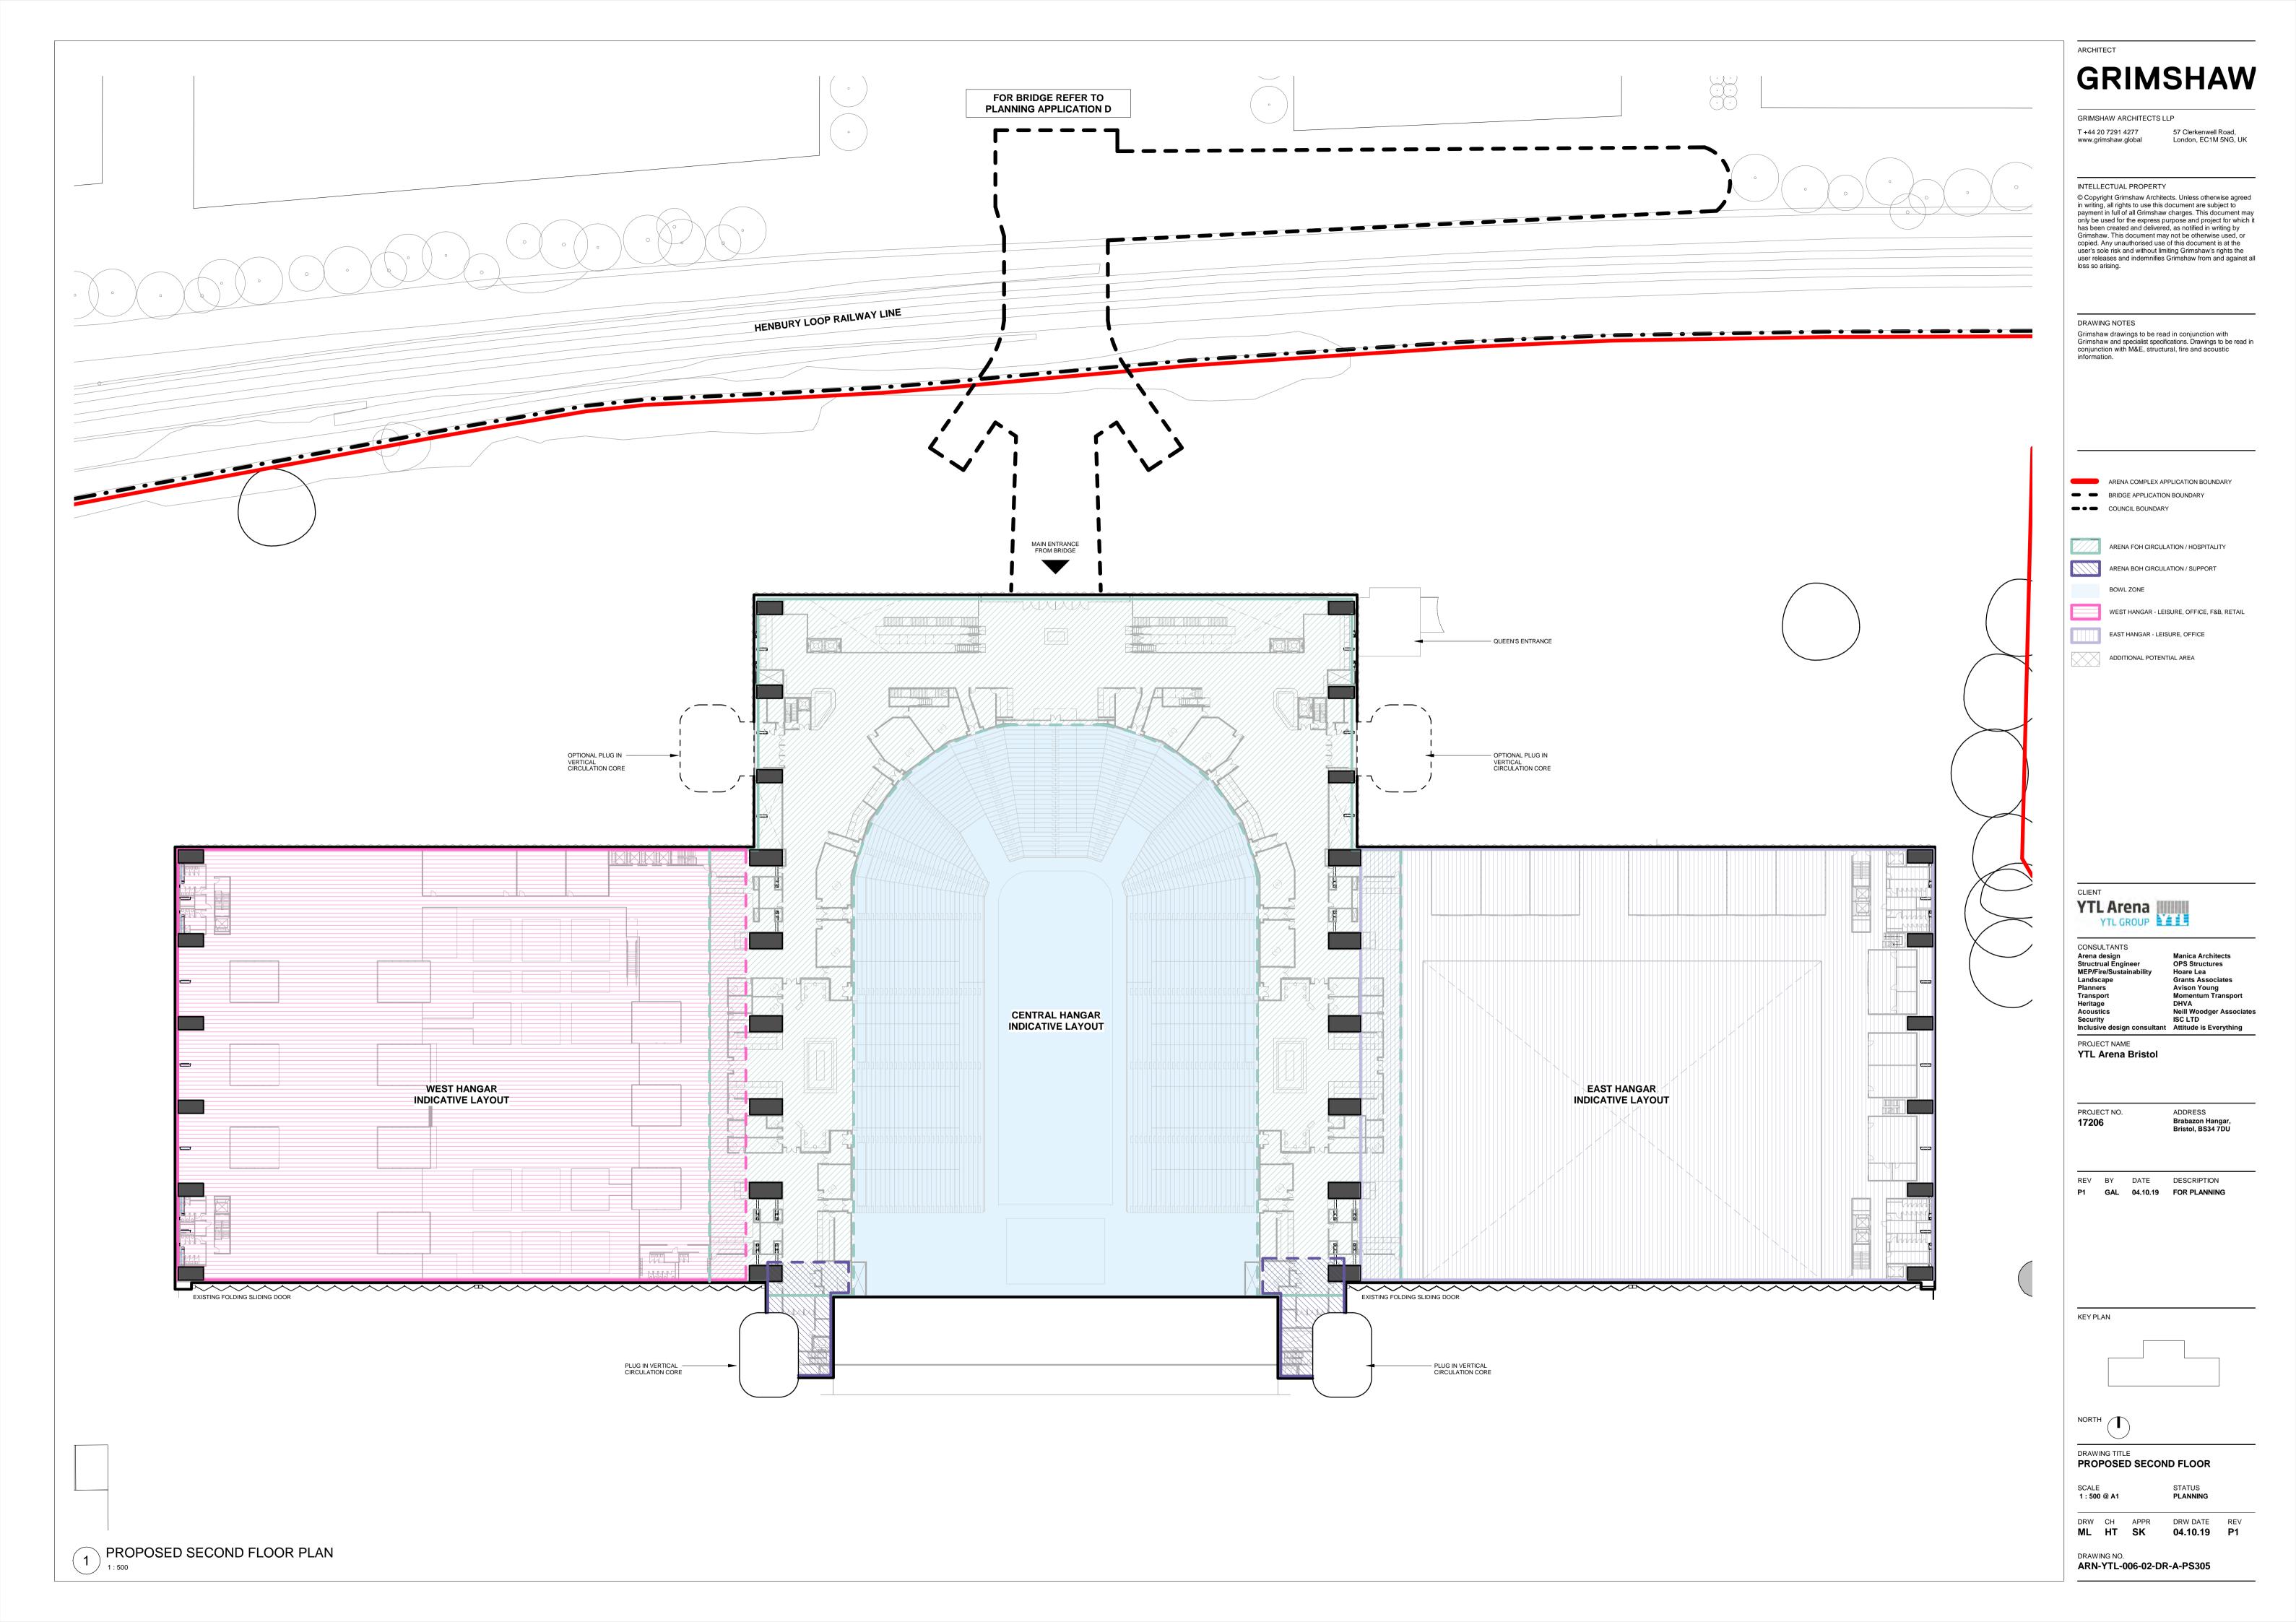

### 1. Arnold Laver Brabazon Hanger & Surrounding Land (Arena Site)

- 1. Application A Ownership Boundary
- 2. Application A Boundary
- 3. Existing Hangars Site Plan
- 4. Existing Site Plan
- 5. Existing Ground Floor
- 6. Demolition Site Plan
- 7. Proposed Land Use Parameter Plan
- 8. Proposed Indicative Site Plan
- 9. Proposed Ground Floor
- 10. Proposed First Floor
- 11. Proposed Second Floor
- 12. Proposed Third Floor
- 13. Proposed Fourth Floor
- 14. Proposed Fifth Floor
- 15. Proposed Hangar Elevations