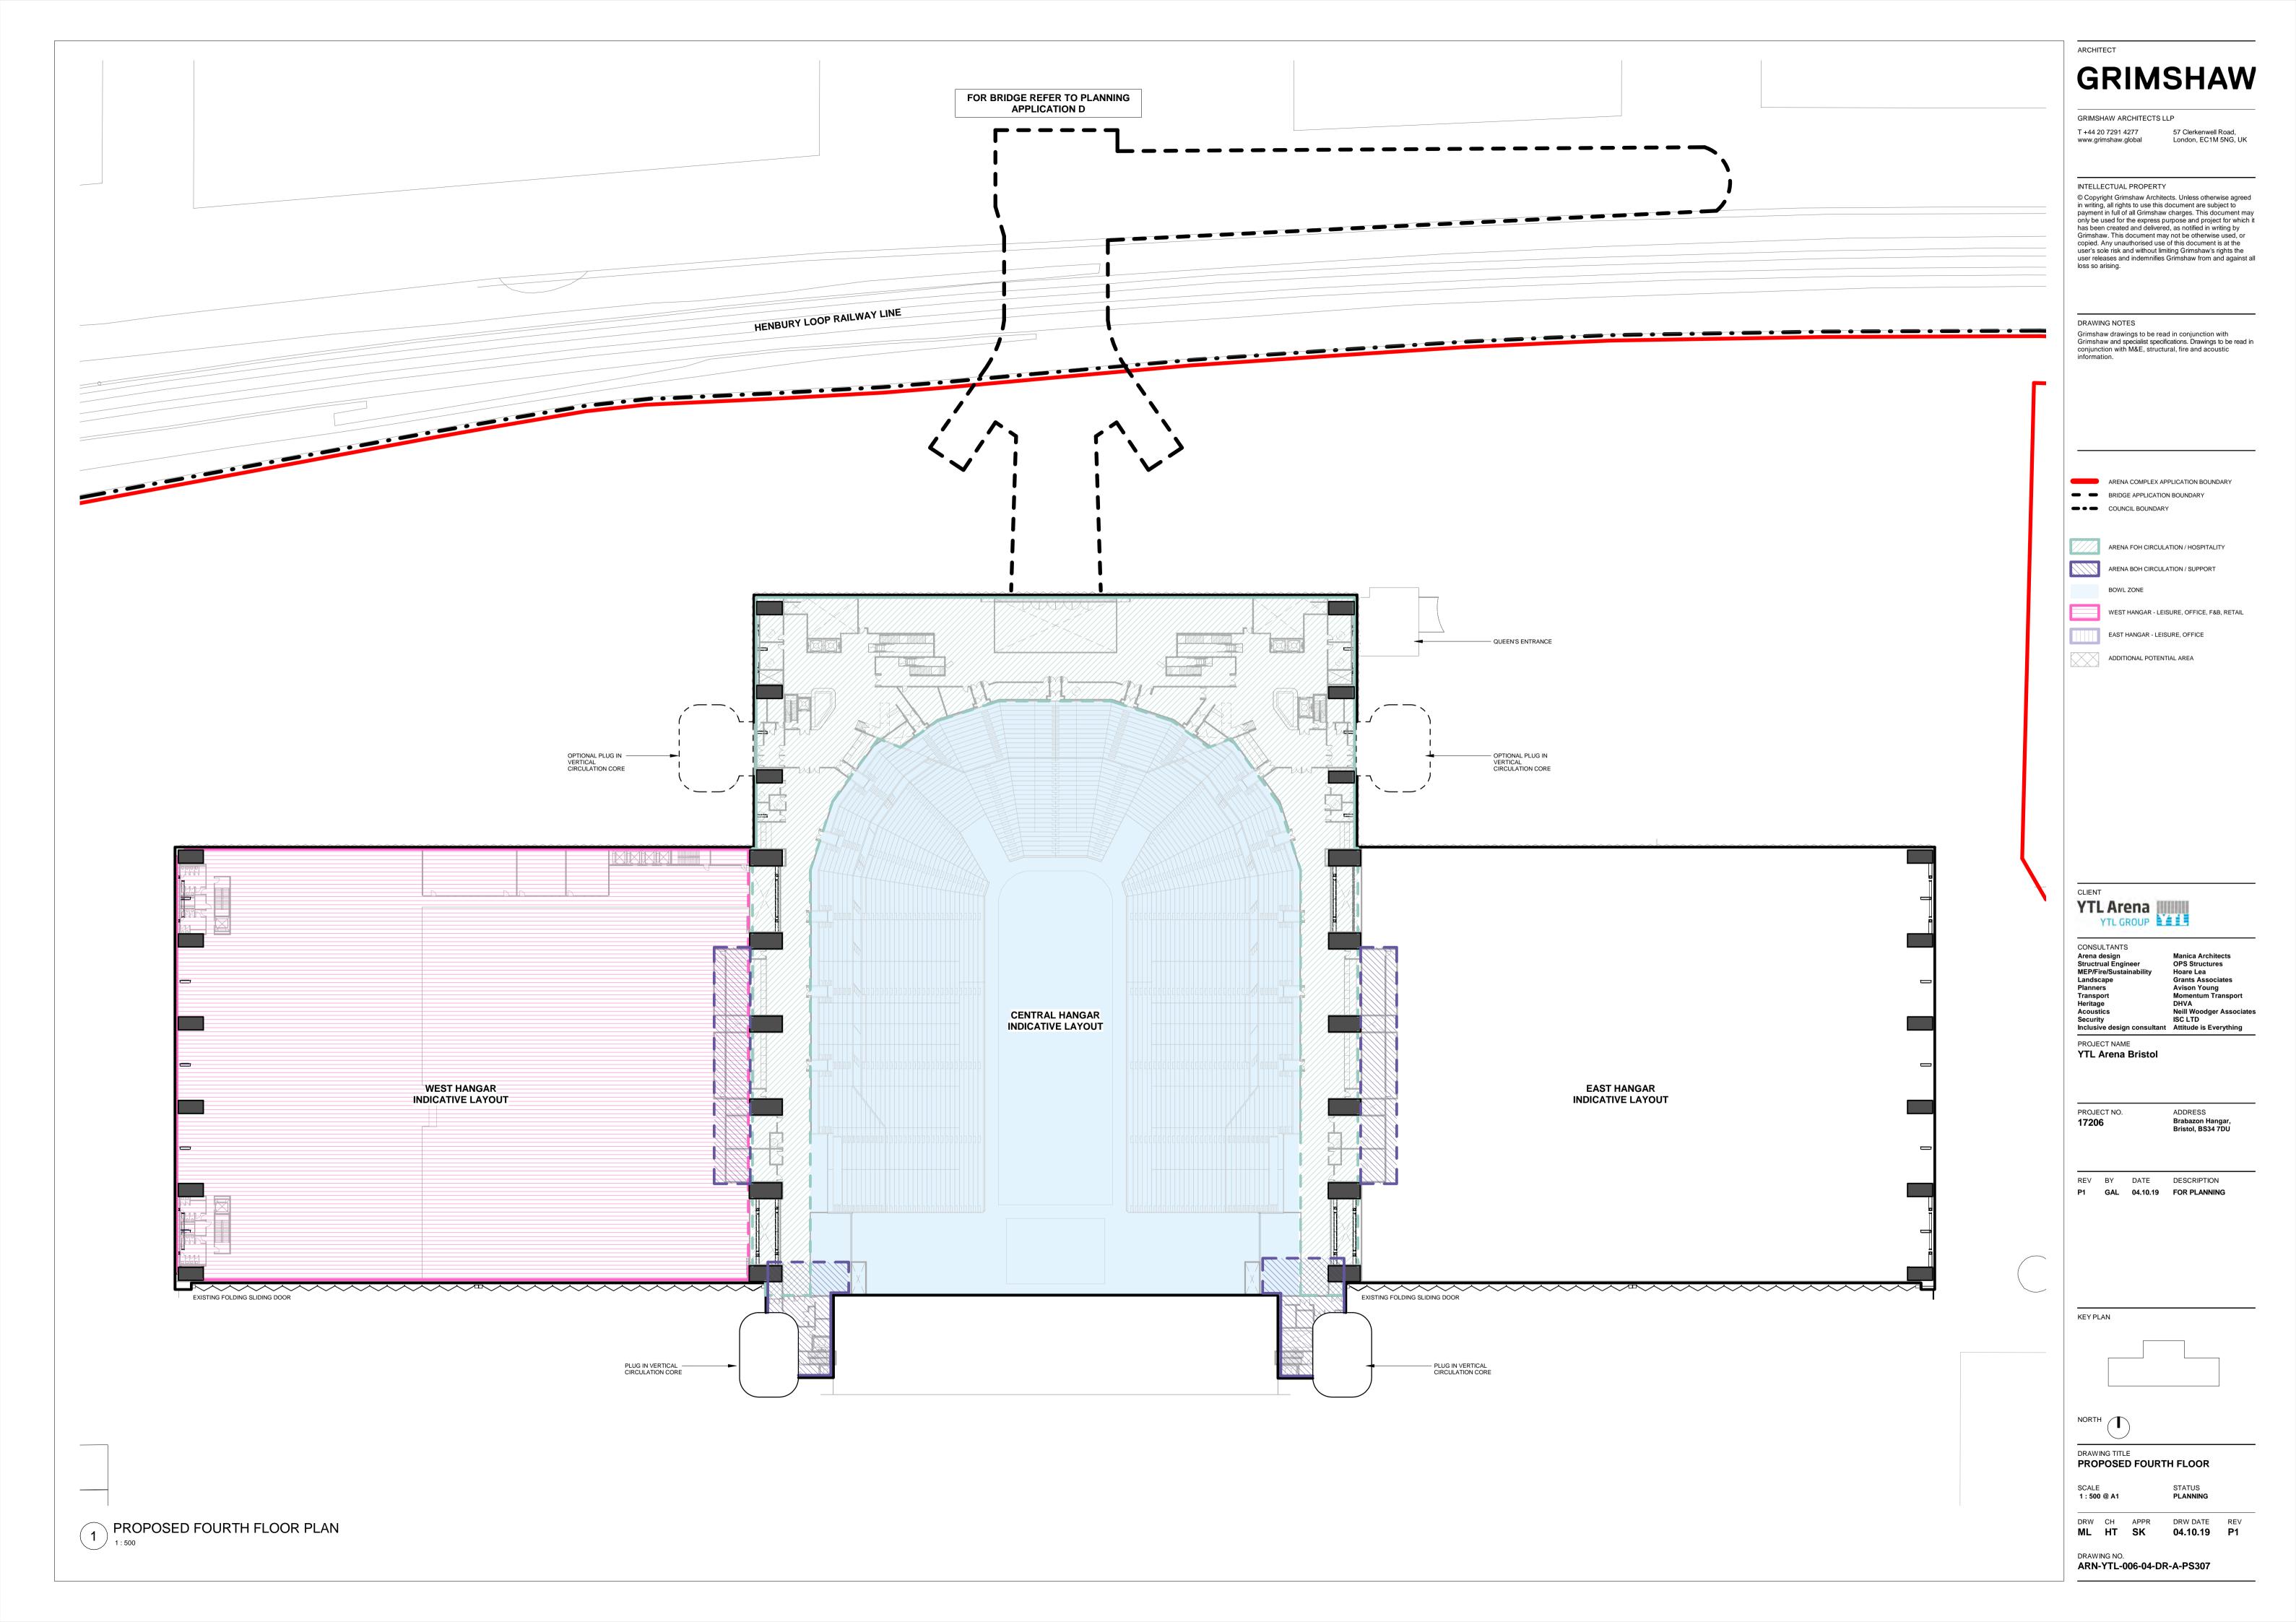

### 1. Arnold Laver Brabazon Hanger & Surrounding Land (Arena Site)

- 1. Application A Ownership Boundary
- 2. Application A Boundary
- 3. Existing Hangars Site Plan
- 4. Existing Site Plan
- 5. Existing Ground Floor
- 6. Demolition Site Plan
- 7. Proposed Land Use Parameter Plan
- 8. Proposed Indicative Site Plan
- 9. Proposed Ground Floor
- 10. Proposed First Floor
- 11. Proposed Second Floor
- 12. Proposed Third Floor
- 13. Proposed Fourth Floor
- 14. Proposed Fifth Floor
- 15. Proposed Hangar Elevations