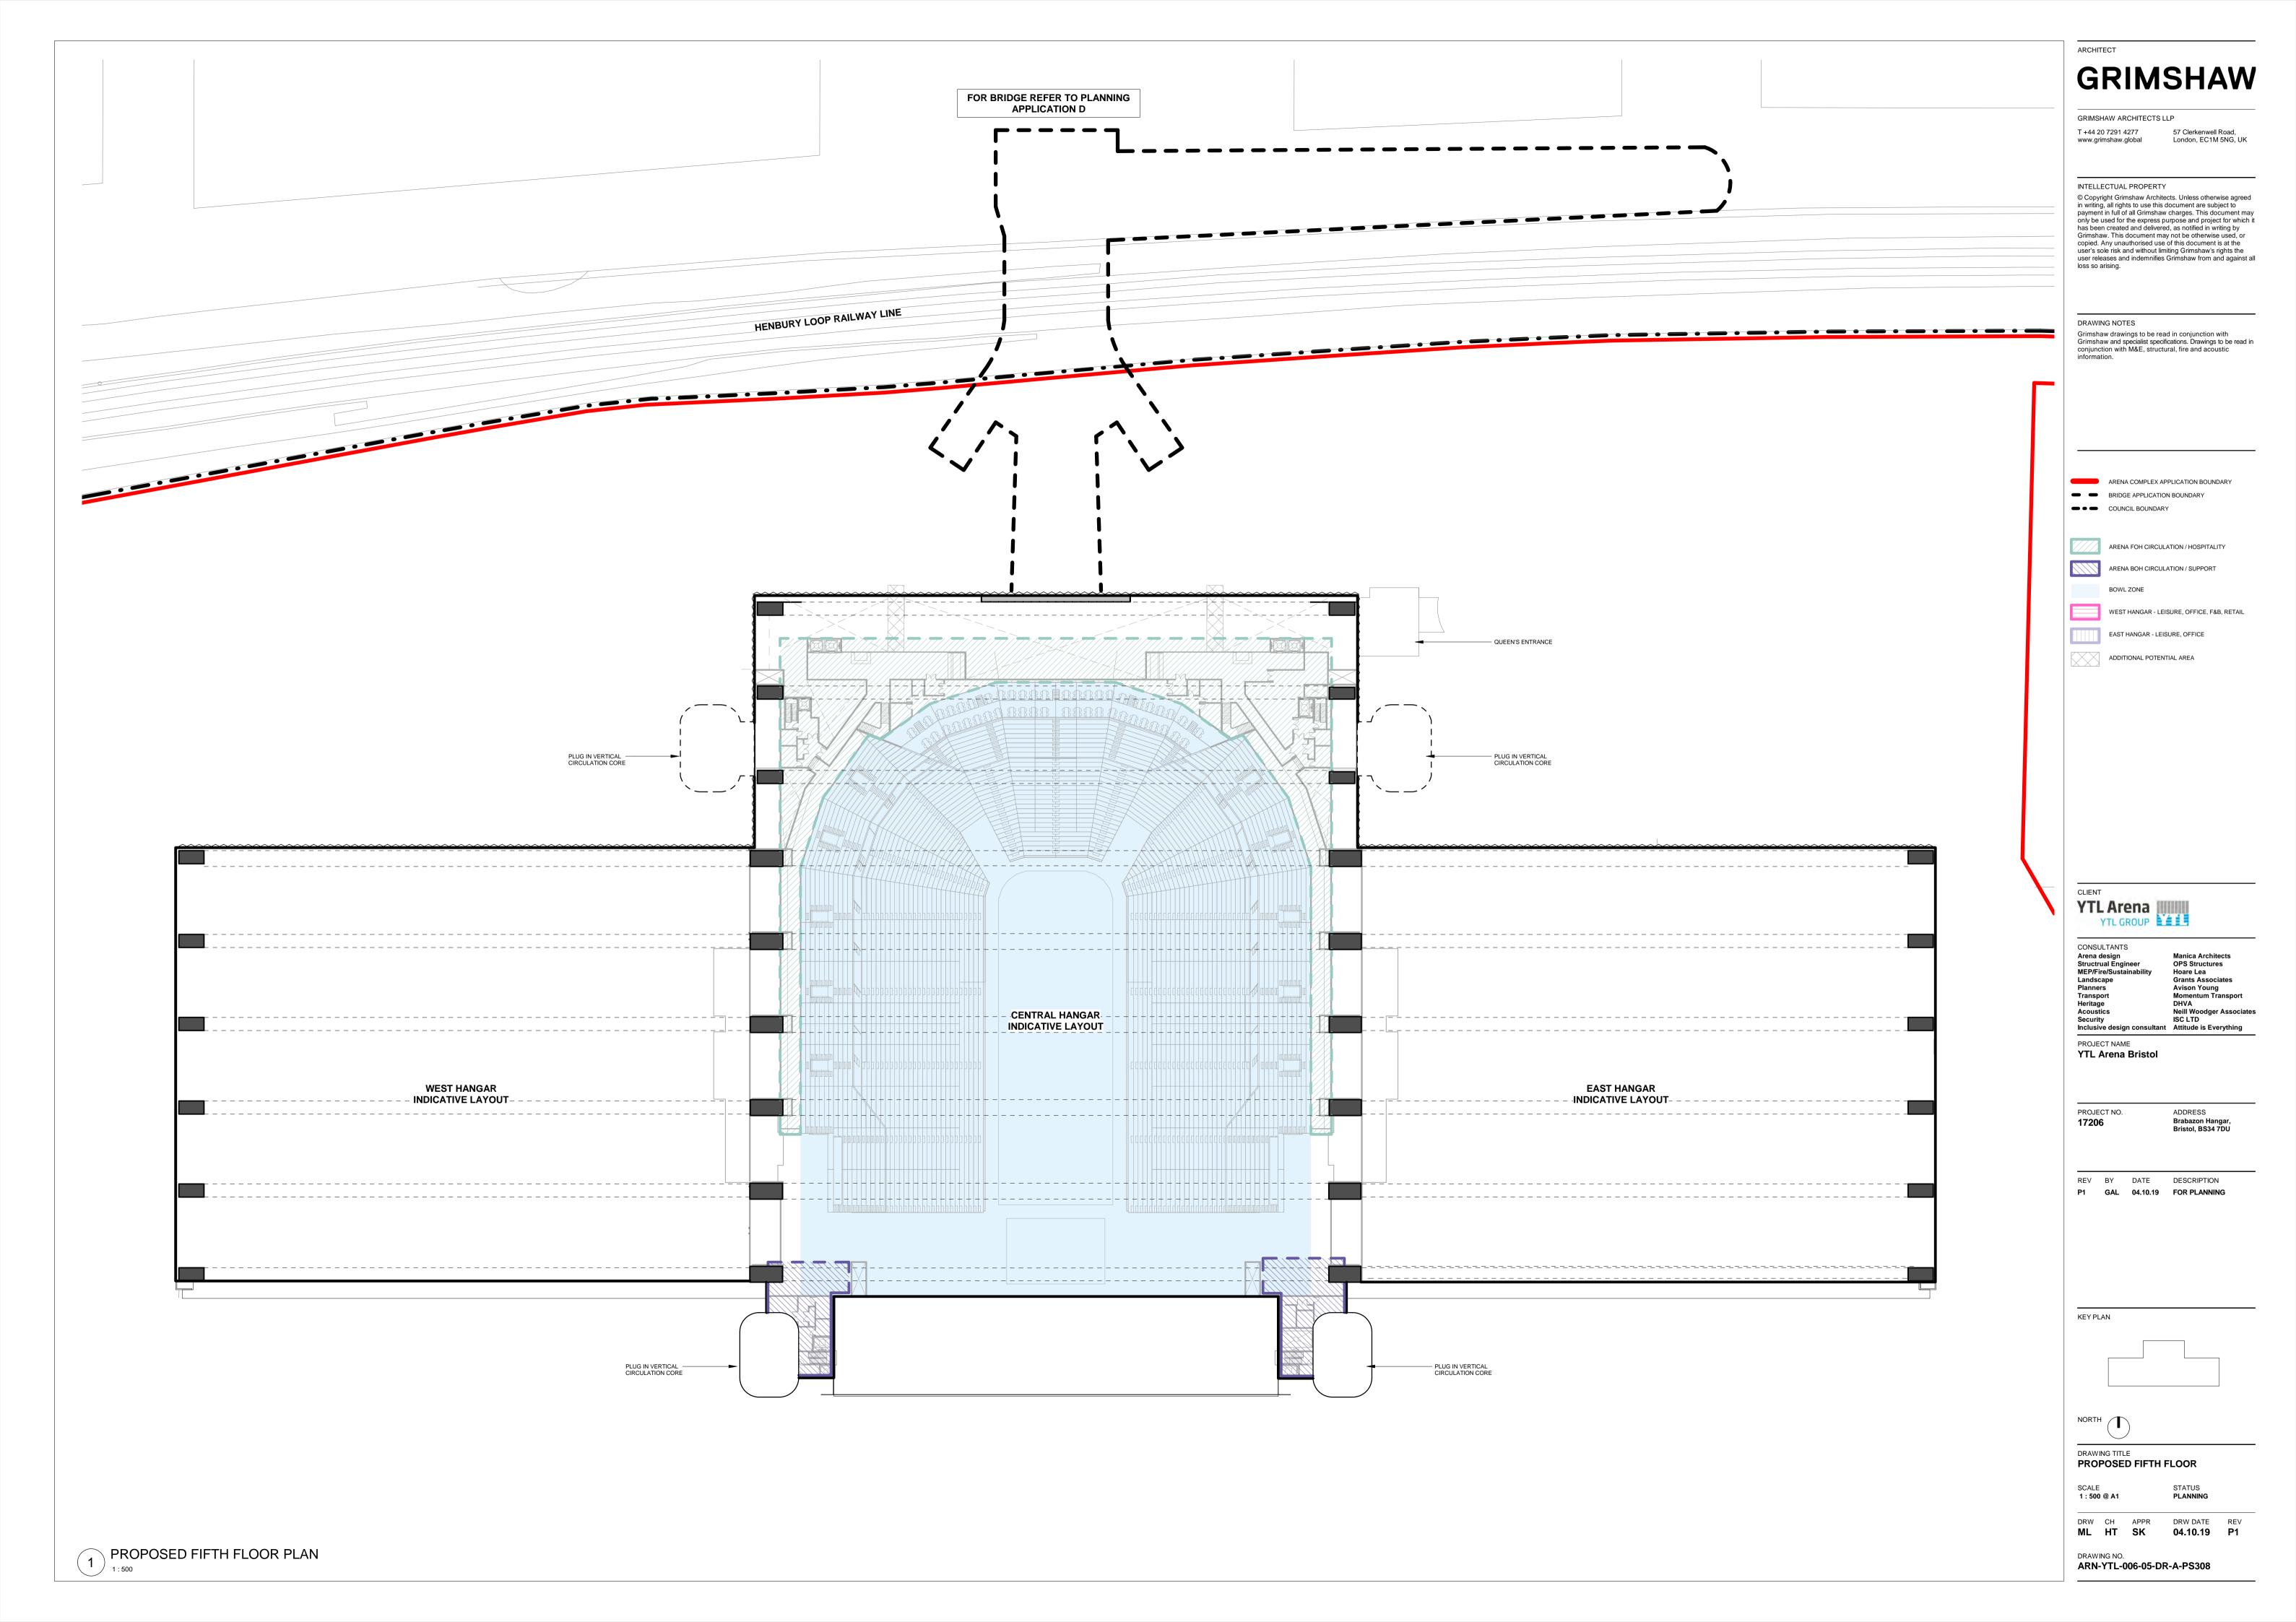

### 1. Arnold Laver Brabazon Hanger & Surrounding Land (Arena Site)

- 1. Application A Ownership Boundary
- 2. Application A Boundary
- 3. Existing Hangars Site Plan
- 4. Existing Site Plan
- 5. Existing Ground Floor
- 6. Demolition Site Plan
- 7. Proposed Land Use Parameter Plan
- 8. Proposed Indicative Site Plan
- 9. Proposed Ground Floor
- 10. Proposed First Floor
- 11. Proposed Second Floor
- 12. Proposed Third Floor
- 13. Proposed Fourth Floor
- 14. Proposed Fifth Floor
- 15. Proposed Hangar Elevations