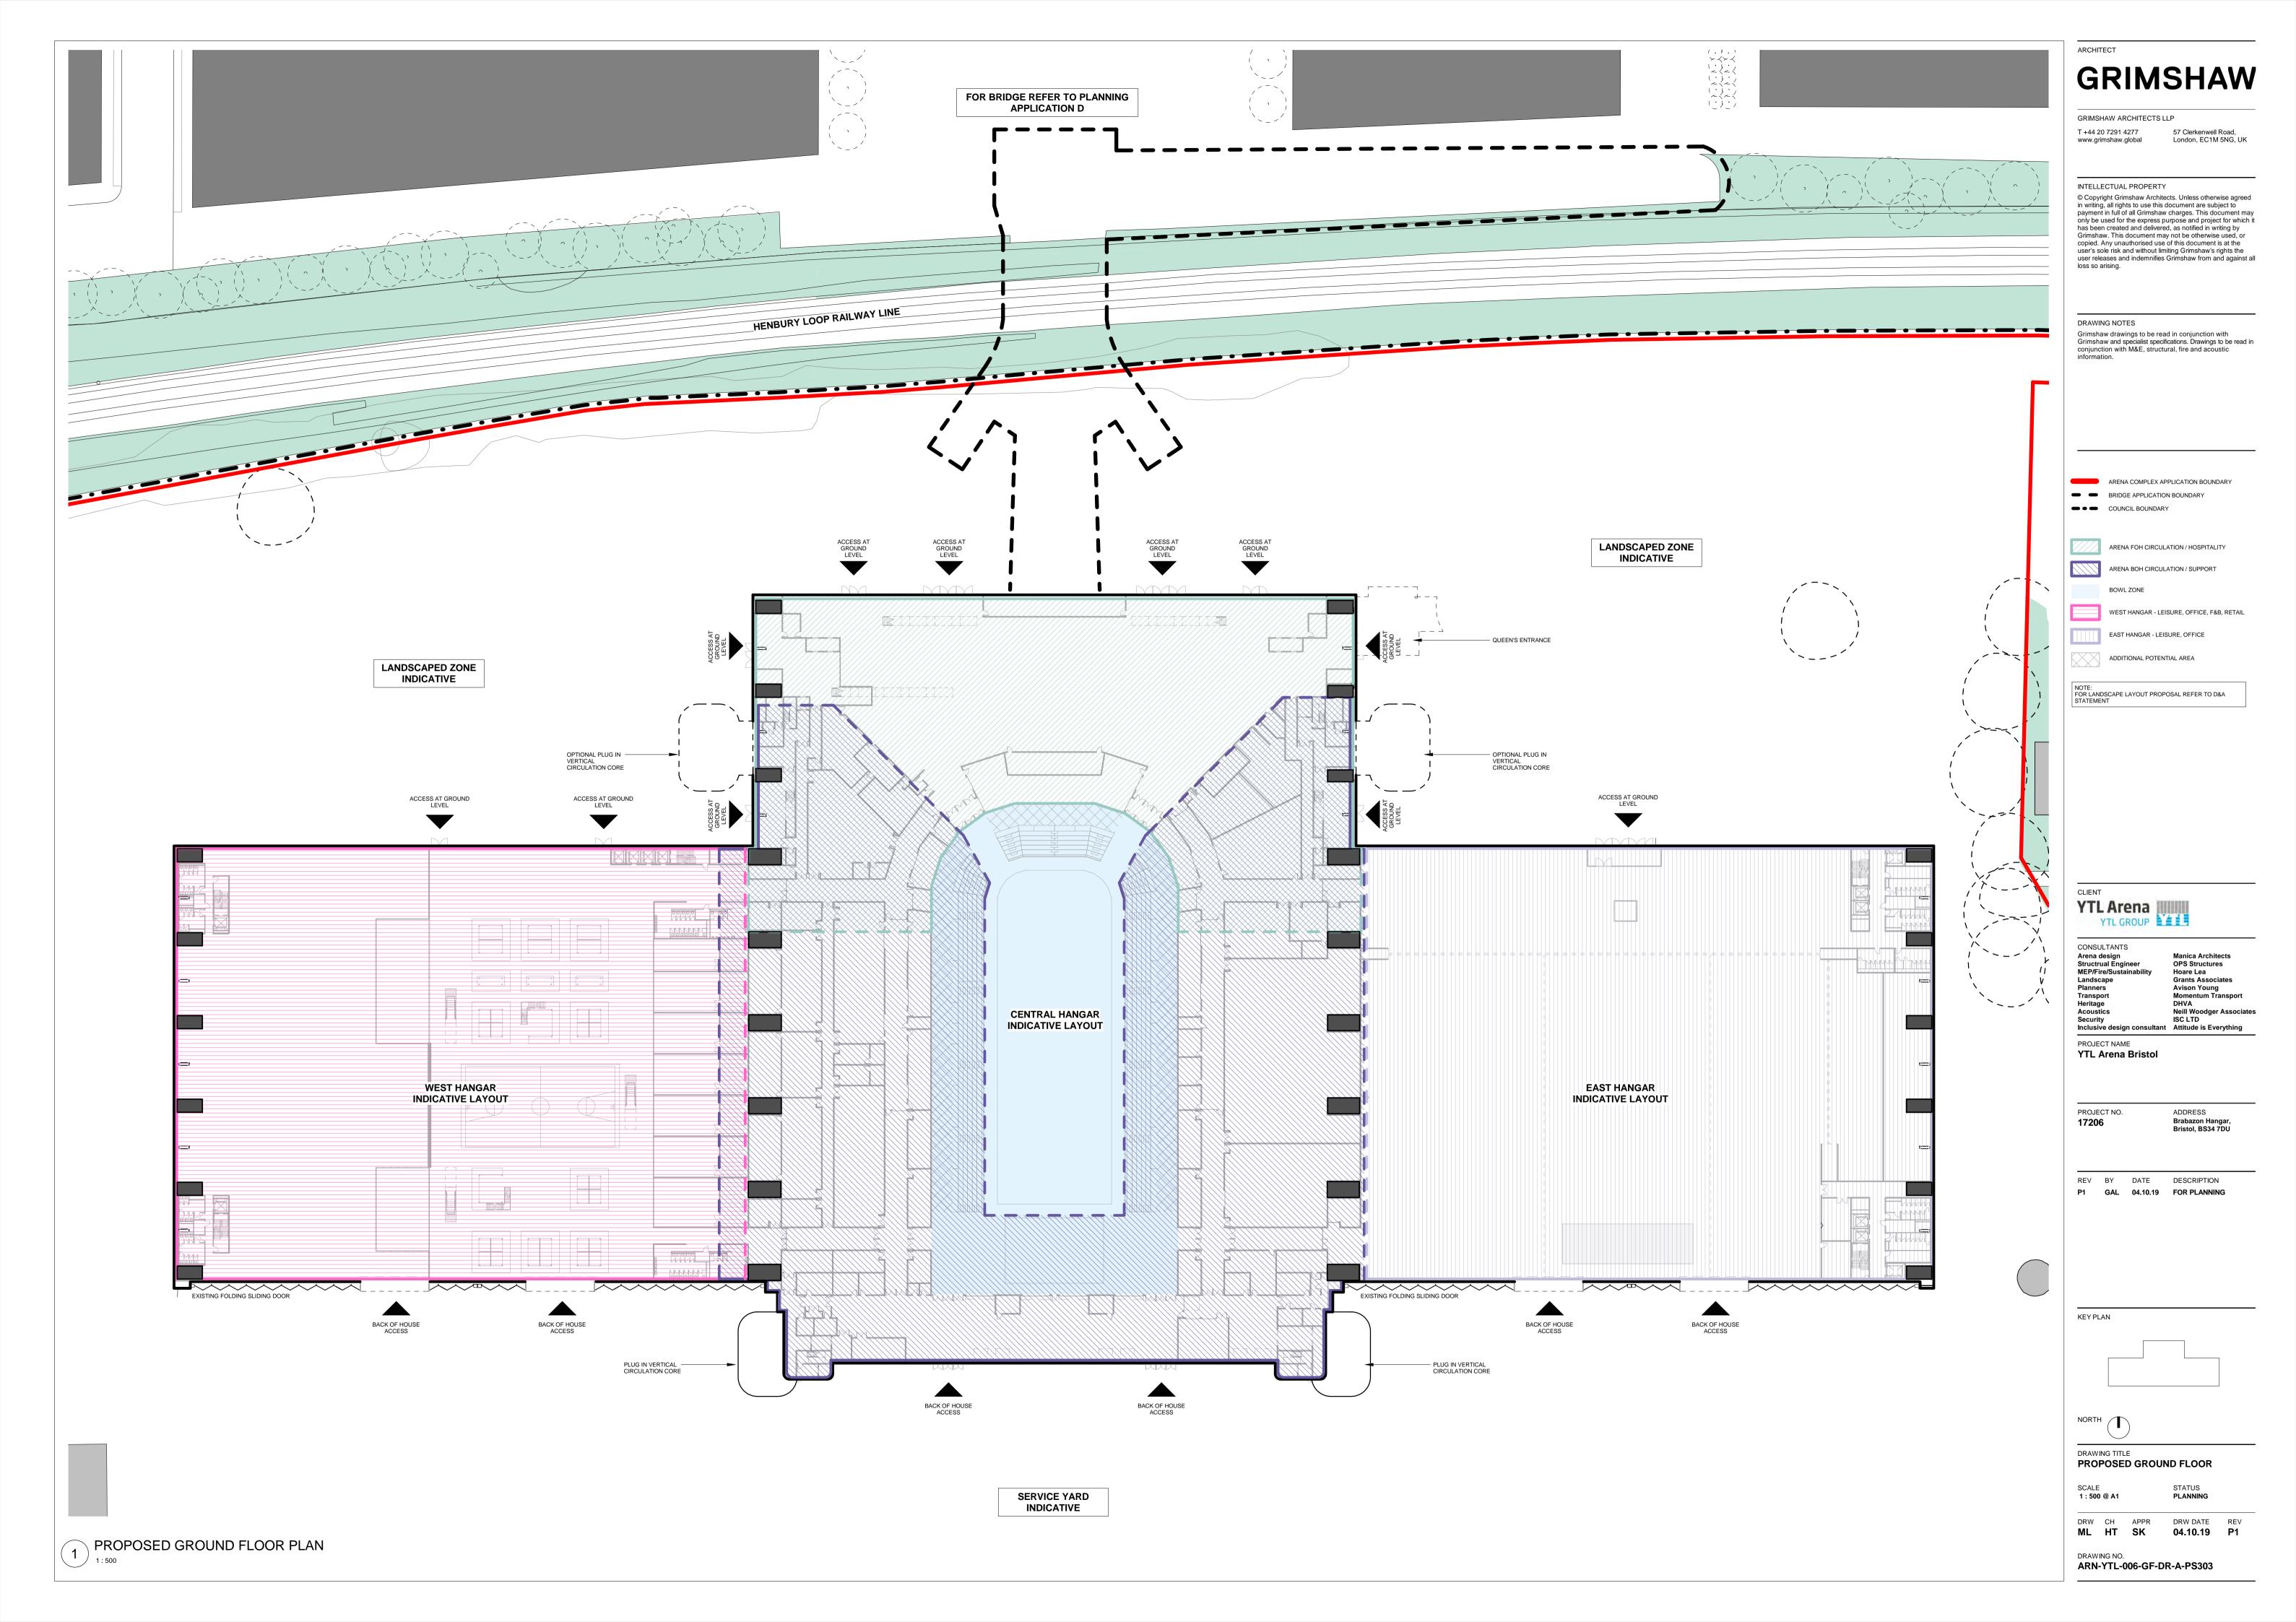

PROJECT NAME

YTL Arena Bristol

PROJECT NO.

ADDRESS Brabazon Hangar, Bristol, BS34 7DU

REV BY DATE DESCRIPTION

NORTH (

DRAWING TITLE **APPLICATION 'A' BOUNDARY -**

1:2500 @ A1